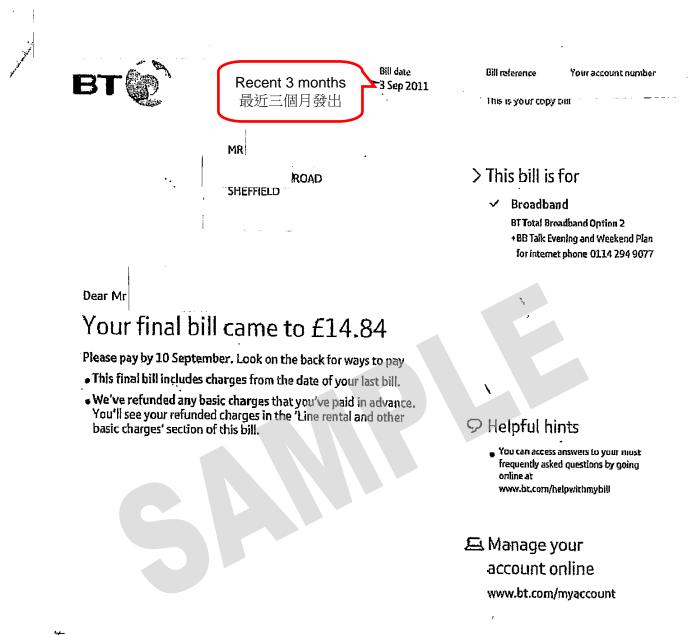

### ADDRESS PROOF - PAYMENT NOTIFICATION (SAMPLE)

Your payment slip is on the back