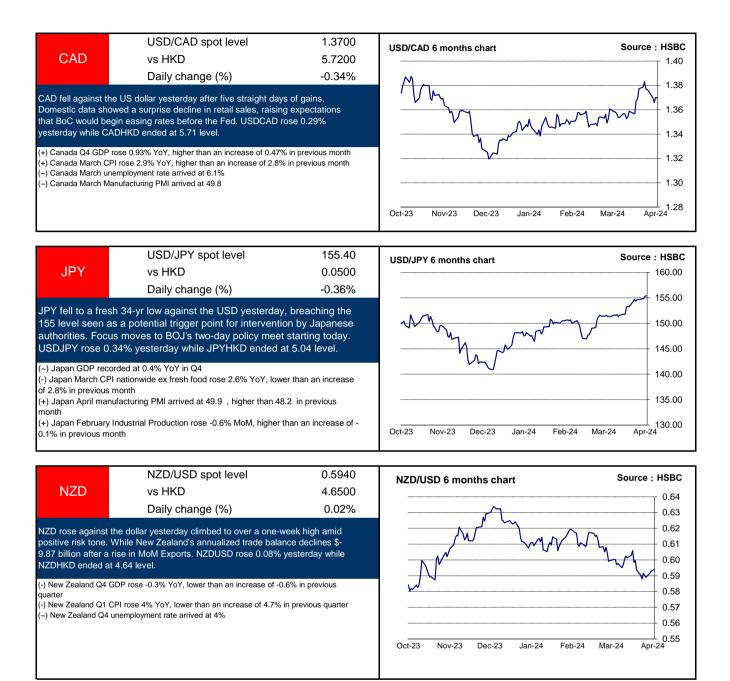

## Daily FX Market Update

25/4/2024









This material is issued by the sales and trading department of The Hongkong and Shanghai Banking Corporation Limited (HSBC) which is regulated by the Hong Kong Monetary Authority and registered with the Hong Kong Securities and Futures Commission (CE number AAA523). This information is intended for the sole use of the recipient. This material is intended for distribution to, or use by, Professional Investors only, as defined in the Hong Kong Securities and Futures Ordinance. This material is not intended for general distribution or to any person or entity in any jurisdiction or country where such distribution would be contrary to law or regulation. Reproduction of this material, in whole or in part, or disclosure of any of its contents, without prior consent of HSBC, is prohibited.

Th