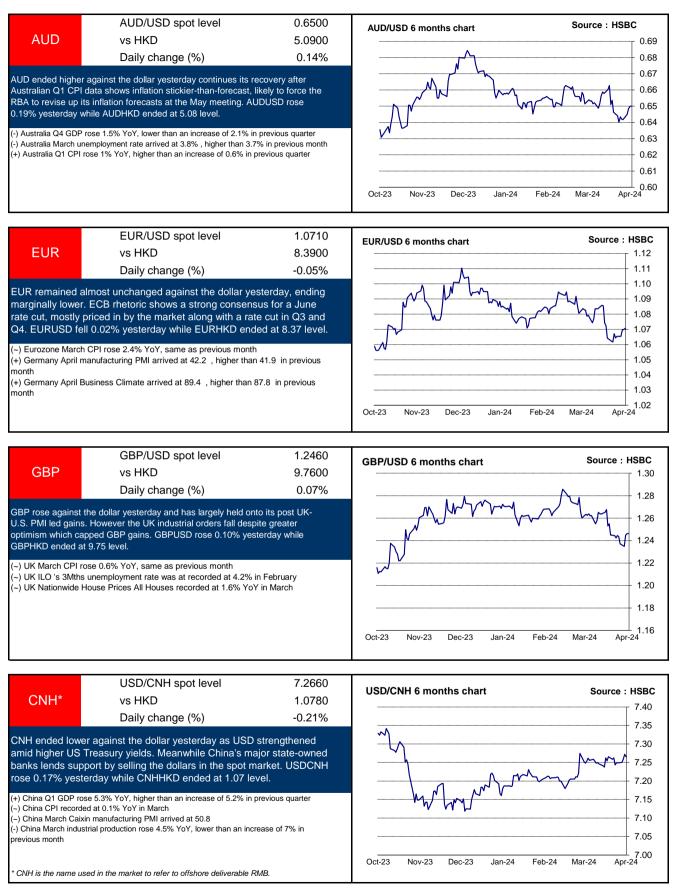

## Daily FX Market Update

25/4/2024









This material is issued by the sales and trading department of The Hongkong and Shanghai Banking Corporation Limited (HSBC) which is regulated by the Hong Kong Monetary Authority and registered with the Hong Kong Securities and Futures Commission (CE number AAA523). This information is intended for the sole use of the recipient. This material is intended for distribution to, or use by, Professional Investors only, as defined in the Hong Kong Securities and Futures Ordinance. This material is not intended for general distribution or to any person or entity in any jurisdiction or country where such distribution would be contrary to law or regulation. Reproduction of this material, in whole or in part, or disclosure of any of its contents, without prior consent of HSBC, is prohibited.